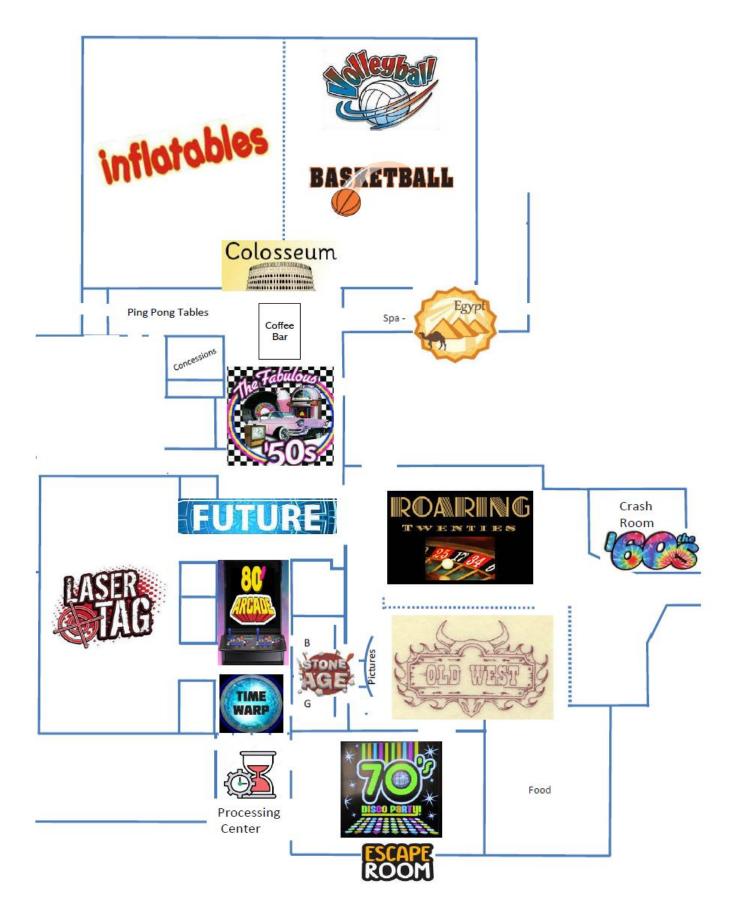

### THE NIGHT'S ACTIVITIES

#### SELFIE STATIONS IN ALL LOCATIONS

**Roman Colosseum** (In Gymnasium)

**Inflatables: Obstacle Course; Wrecking Ball; Jousting** 

Volleyball & Basketball

**Egyptian Spa** (To the Right of Gym) **Chair Massages** 

**Old West Cafeteria** Food: Chick-Fil-A; Taco Bar; Pizza; Fries; Cheese Fries;

Clux Delux; Soft Prezels; Candy Bar; Chocolate Fountain

**Horseshoes & Roping Activity** 

**Old West Senior Wall Caricature Artists** 

Casino: Blackjack; Texas Hold 'Em; Roulette Roaring 20s (In Cafeteria)

(Prizes for top 19 overall winners)

50s Soda Shop **Coffee Bar** 

(Hallway Outside Gym) Ice Cream Bar: Sundaes; Banana Splits; Ice Cream Sodas

SkeeBall; Drive In Movie; Juke Box; Ping Pong

Place to chill and watch Austin Powers Movies 60s Lounge (Back of Cafeteria)

70s Disco **Entrance to 2 different Escape Rooms** (Cafeteria LGI) DJ playing the songs of the 70s and today

80s Arcade Arcade Games: Ms. Pac Man; Galaga; Pinball;

Light Chase; 1-on-1 Basketball; 1-on-1 Football;

1-on-1 Ball Toss; 4 seat Speedway Racing

**Laser Tag** The Future

V-R Goggle Experience

In Cafeteria LGI at 1:45am **Prize Drawings** 